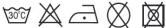

# 94300 **SHORT BROOK**

Sizes: XS, S, M, L, XL, XL+, XXL

Weight: 130 g/m2

Composition: 70% cotton, 30% polyester

Package: 50 pcs

Foil pack: 1 pc

**Washing instructions:** 