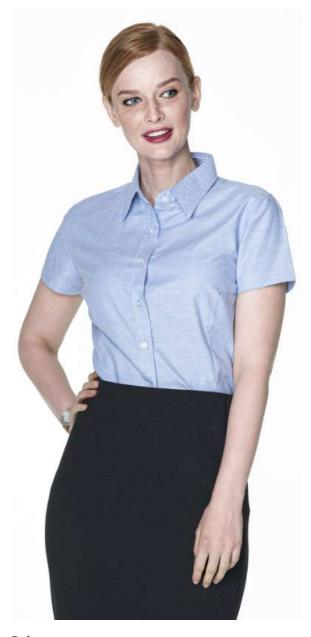

# 94300 **SHORT BROOK**

Sizes: XS, S, M, L, XL, XL+, XXL

Weight: 130 g/m2

Composition: 70% cotton, 30% polyester

Package: 50 pcs

Foil pack: 1 pc

**Washing instructions:** 

#### **Description:**

Women's shirt with short sleeves made of oxford fabric Tight waist

Stiffened stand-up collar

Collar finished inside with contrasting fabric (concerns colours 20, 46)

Double, thick seams with the highest quality threads Shirt available in men's version 94100 Short River