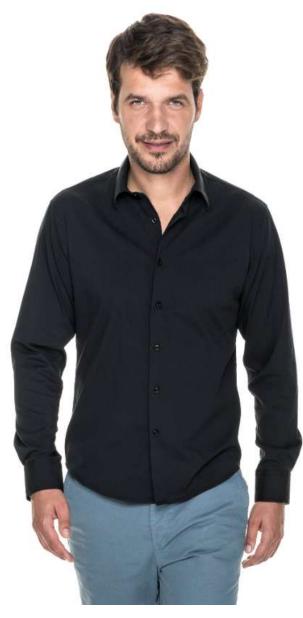

## **Description:**

Men's shirt made of elastic plain weave fabric Easy to iron fabric Tight cut Stiffened stand-up collar Double, thick seams with the highest quality threads Shirt available in women's version 92400 Ladies' Weave