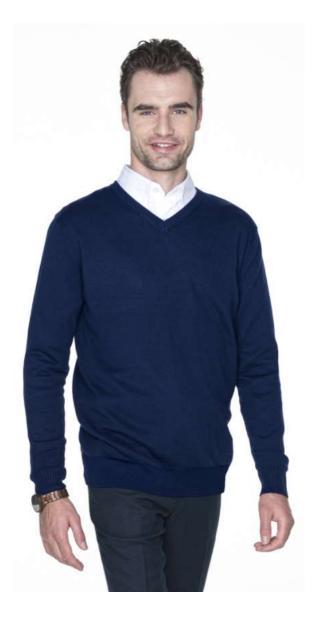

# **CITY**

Sizes: S, M, L, XL, XXL

Weight: 330 g/L

**Composition:** 50% combed cotton, 50% acrylic

Package: 20 pcs
Foil pack: 1 pc

**Washing instructions:** 

## **Description:**

Men's sweater made of pleasant knitwear Smooth fabric V neckline

Neckline, sleeves and bottom part finished with rib 2x2