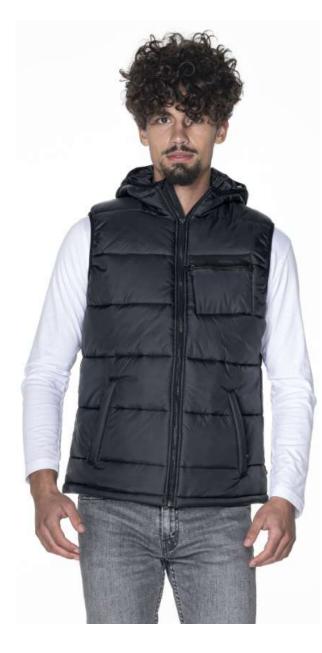

### **STEP**

Sizes: S, M, L, XL, XXL Composition: 100% polyamide Package: 20 pcs Foil pack: 1 pc Washing instructions:

### **Description:**

Men's warm, quilted, hooded vest Stand-up collar Rip stop fabric Inside with taffeta lining Hood with main fabric lining Left breast pocket High-quality metal main zipper and pocket zipper Zipped side pockets with nylon zippers Hood and armholes finished with elastic tape Bottom with zipper on the inside to enable marking machine access Fleece available in women's version 68953 Ladies' Step