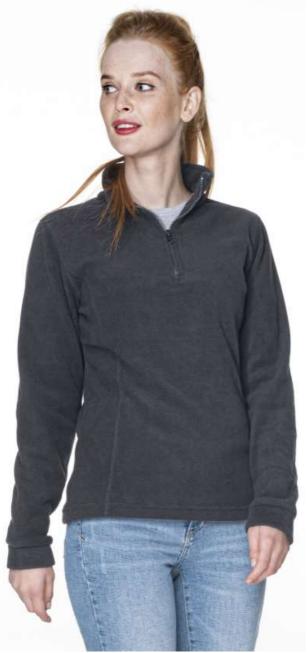

## **Description:**

Women's light fleece sweatshirt made of microfleece Fitted waist

Soft fabric which feels nice to the touch Stand-up collar with short molded zipper Decorative stitching

Anti-pilling fabric finish on both sides to prevent pilling