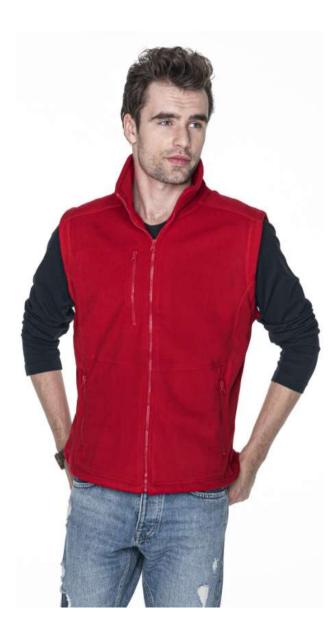

### **Description:**

Men's vest made of microfleece Longer back Decorative stitching Main and pockets plastic molded zippers Zipped breast pocket Expandable bottom inside Anti-pilling fabric finish on both sides to prevent pilling Vest available in women's version 68203 Verso