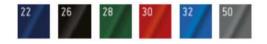

# promo/stars



### **Colours:**



## Measurement chart:

|        | XS  | S   | м   | L   | XL  | XXL |
|--------|-----|-----|-----|-----|-----|-----|
| height | 162 | 168 | 176 | 182 | 185 | 188 |
| chest  | 89  | 93  | 99  | 106 | 113 | 120 |

\* Presented sizes regard the body, not the products.

# 68202 VERSO

Sizes: XS, S, M, L, XL, XXL Weight: 260 g/m2; 390 g/m Composition: 100% polyester

Package: 25 pcs

Foil pack: 1 pc

Washing instructions:



**Certificate:** 

Declaration of conformity LPP Printable OEKO-TEX

CE EN 14058:2017

Marking methods:

Embroidery

### **Description:**

Men's vest made of microfleece Longer back Decorative stitching Main and pockets plastic molded zippers Zipped breast pocket Expandable bottom inside Anti-pilling fabric finish on both sides to prevent pilling Vest available in women's