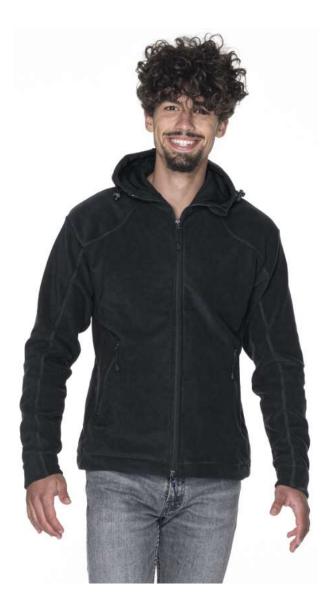

## **Description:**

Men's warm fleece sweatshirt made of microfleece Hood with single jersey lining Vertical shaping cuts Decorative stitching

Main and pockets nylon zipper Two-way open main zipper

Hood regulation

Expandable bottom inside

Anti-pilling fabric finish which prevents pilling

Fleece available in women's version 68133 Ladies' Trek