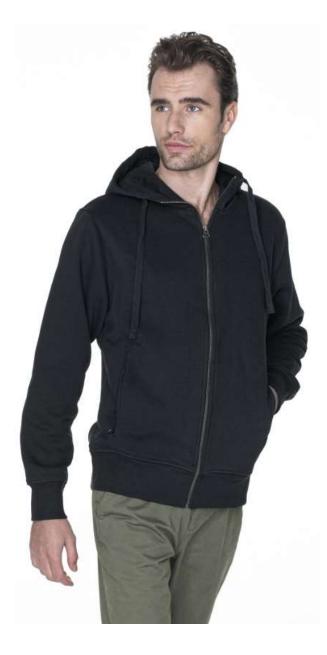

# 64000 **BISON**

Sizes: S, M, L, XL, XXL, XXXL

**Weight**: 320 g/m2

Composition: 60% cotton, 40% polyester

colour 34: 75% cotton, 21% polyester, 4% viscose

Package: 20 pcs Foil pack: 1 pc

**Washing instructions:** 

# **Description:**

Thick fabric combed on the inside Hood with single jersey lining String to adjust the hood Metal YKK main zipper Two front pockets with nylon YKK zipper Sleeves and bottom of the sweatshirt finished with double layer 2x2 elastane rib, ensuring longer durability Neck and shoulders with strengthening and stabilizing tape, which positively affects the durability of the seams Double, thick seams with the highest quality threads Sweat available in women's version 64003 Ladies' Bison