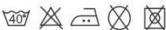

# 64000 **BISON**

Sizes: S, M, L, XL, XXL, XXXL

**Weight**: 320 g/m2

Composition: 60% cotton, 40% polyester

colour 34: 75% cotton, 21% polyester, 4% viscose

Package: 20 pcs Foil pack: 1 pc

**Washing instructions:** 