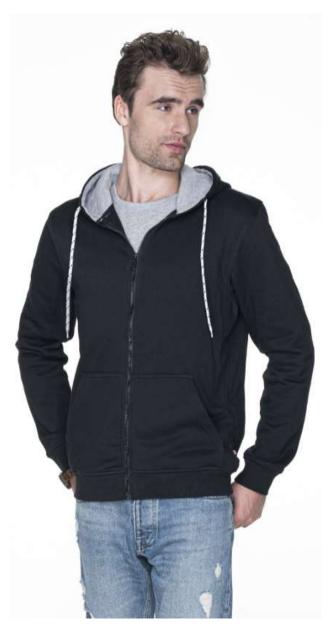

### **Description:**

Men's hoodie sweatshirt made of light fabric Fabric combed on the inside Anti-pilling fabric finish Two front pockets Hood with contrastive waffle lining Decorative strings to adjust the hood Plastic molded zipper

Sleeves and bottom of the sweatshirt finished with double layer 2x2 elastane rib, ensuring longer durability Neck and shoulders with strengthening and stabilizing tape, which positively affects the durability of the seams Double, thick seams with the highest quality threads Sweat available in women's version 61953 Cookie