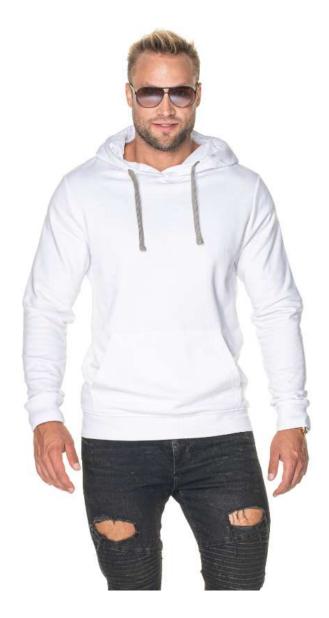

# 61920 **GEFFER 620**

Sizes: S, M, L, XL, XXL, XXXL

**Weight**: 250 g/m2

Composition: 80% cotton, 20% polyester

Package: 25 pcs Foil pack: 5 pcs

**Washing instructions:** 

## **Description:**

Men's hoodie sweatshirt made of soft fabric Fabric combed on the inside Kangaroo pocket Hood with single jersey lining Contrastive strings to adjust the hood Sleeves and bottom of the sweatshirt finished with double layer 2x2 elastane rib, ensuring longer durability Neck and shoulders with strengthening and stabilizing tape, which positively affects the durability of the seams Double, thick seams with the highest quality threads