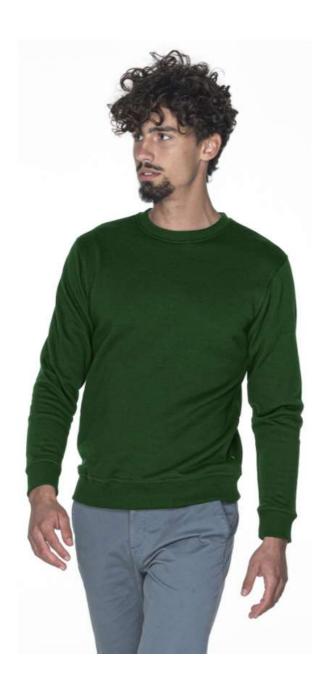

### WEEKEND

Sizes: S, M, L, XL, XXL, \*XXXL
\*Available in colours: 22, 26, 32, 36
Weight: 300 g/m2
Composition: 55% cotton, 45% polyester
Package: 25 pcs

Foil pack: 1 pc

Washing instructions:

**Certificate:** 

### **Description:**

Men's straight, classic sweatshirt made of soft fabric Thick fabric combed on the inside

Neckline, sleeves and bottom of the sweatshirt finished with double layer 2x2 elastane rib, ensuring longer durability

Back of the neck and shoulders with strengthening and stabilizing tape, which positively affects the durability of the seams

Double, thick seams with the highest quality threads