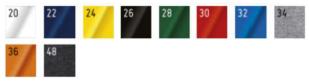

#### **Colours:**

### WEEKEND

Sizes: S, M, L, XL, XXL, \*XXXL
\*Available in colours: 22, 26, 32, 36
Weight: 300 g/m2
Composition: 55% cotton, 45% polyester
Package: 25 pcs

Foil pack: 1 pc

Washing instructions:

**Certificate:** 