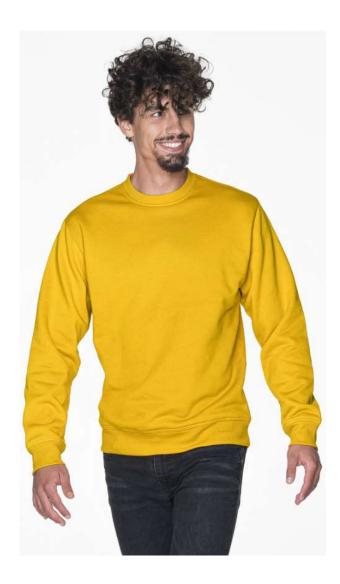

## **WEEKEND**

Sizes: S, M, L, XL, XXL, \*XXXL

\*Available in colours: 22, 26, 32, 36

**Weight**: 300 g/m2

Composition: 55% cotton, 45% polyester

Package: 25 pcs
Foil pack: 1 pc

**Washing instructions:** 

**Certificate:** 

#### **Description:**

Men's straight, classic sweatshirt made of soft fabric Thick fabric combed on the inside

Neckline, sleeves and bottom of the sweatshirt finished with double layer 2x2 elastane rib, ensuring longer durability

Back of the neck and shoulders with strengthening and stabilizing tape, which positively affects the durability of the seams

Double, thick seams with the highest quality threads