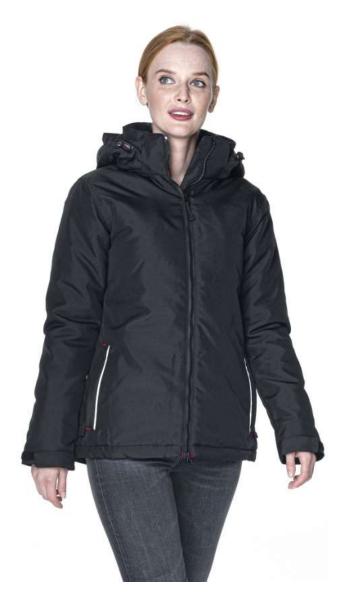

### **Description:**

Women's warm autumn and winter jacket
Oxford fabric
Jacket lining made of taffeta
Hood and stand-up collar lining made of fleece
Detachable zipped hood
Hood regulation
Expandable bottom inside
Main molded zipper
Two external pockets with nylon zipper
Adjustable cuffs with velcro straps

Reflective elements on the front and back side

Decorative stitching

Bottom with zipper on the inside to enable marking machine access

Jacket available in men's version 55544 New Forest