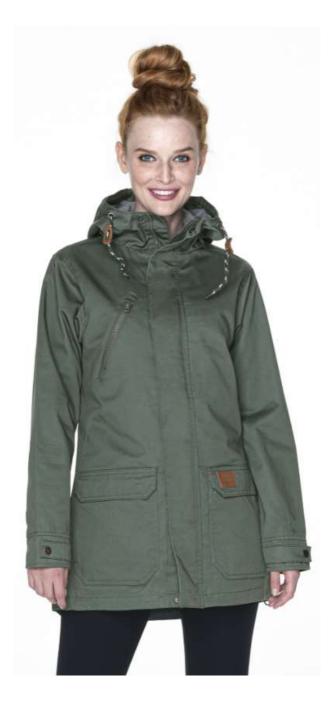

## **Description:**

Women's spring and autumn hooded jacket Twill fabric

Hood with contrastive oxford lining Inside lining made of taffeta

Stand-up collar

Main and pockets molded zipper

Main zipper hidden under panel with press buttons

Double bottom pockets

Inside document pocket with velcro strap

Decorative string to adjust the hood

Small decorative leather elements

Expandable bottom inside

Bottom with zipper on the inside to enable marking machine access

Water-repellent finish which prevents water from gathering on the fabric

Jacket available in men's version 51200 Carter