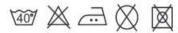

# 42195 POLO LADIES' COTTON

Sizes: XS, S, M, L, XL, XL+, XXL

**Weight**: 200 g/m2

Composition: 90% combed cotton, 10% polyester

colour 48: 70% combed cotton, 30% polyester

Package: 50 pcs Foil pack: 5 pcs

**Washing instructions:** 