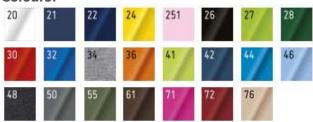

#### **Colours:**



## Measurement chart:

|        | XS  | S   | М   | L   | XL  | XL+ | XXL |
|--------|-----|-----|-----|-----|-----|-----|-----|
| height | 158 | 164 | 168 | 172 | 176 | 176 | 176 |
| chest  | 84  | 88  | 92  | 96  | 100 | 106 | 115 |

<sup>\*</sup> Presented sizes regard the body, not the products.

# 42195 POLO LADIES' COTTON

Sizes: XS, S, M, L, XL, XL+, XXL

**Weight**: 200 g/m2

Composition: 90% combed cotton, 10% polyester

colour 48: 70% combed cotton, 30% polyester

Package: 50 pcs Foil pack: 5 pcs

**Washing instructions:** 



#### **Certificate:**

Declaration of conformity LPP Printable OEKO-TEX

# **Marking methods:**

Screen printing Heat transfer Embroidery

## **Description:**

Women's short-sleeved polo t-shirt made of pique Fitted waist

Fabric was enzyme washed, so it