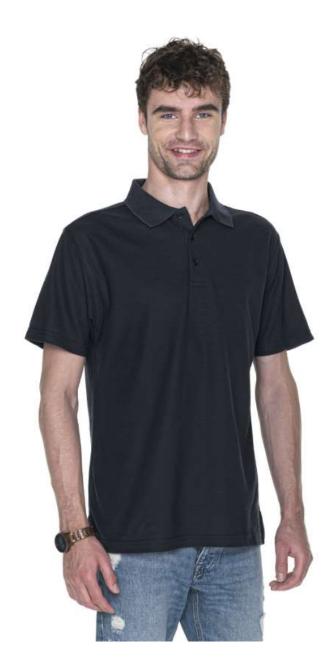

# 42176 **POLO STANDARD**

Sizes: XS, S, M, L, XL, XXL

Weight: 175 g/m2

Composition: 65% polyester, 35% cotton

\*High polyester content positively affects the durability of

the polo t-shirt

Package: 50 pcs Foil pack: 5 pcs

# **Description:**

Men's short-sleeved polo t-shirt made of pique Classic cut

Fabric was enzyme washed, so it is soft and has no irregularities

Flat collar made of 1x1 rib

Collar and shoulders with strengthening and stabilizing tape, which positively affects the durability of the seams Side slits finished with strengthening tape on the inside Three buttons

Double, thick seams with the highest quality threads