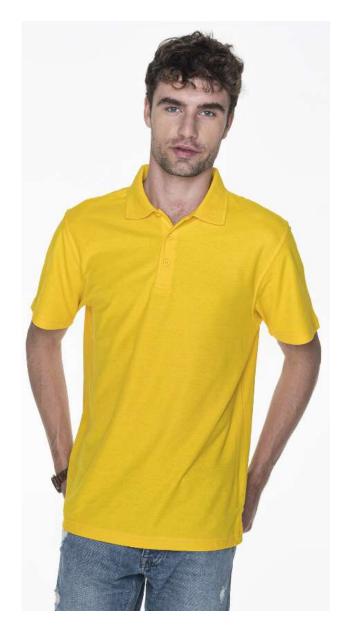

# 42176 **POLO STANDARD**

Sizes: XS, S, M, L, XL, XXL

Weight: 175 g/m2

Composition: 65% polyester, 35% cotton

\*High polyester content positively affects the durability of

the polo t-shirt

Package: 50 pcs

Foil pack: 5 pcs

## **Description:**

Men's short-sleeved polo t-shirt made of pique Classic cut

Fabric was enzyme washed, so it is soft and has no irregularities

Flat collar made of 1x1 rib

Collar and shoulders with strengthening and stabilizing tape, which positively affects the durability of the seams Side slits finished with strengthening tape on the inside Three buttons

Double, thick seams with the highest quality threads