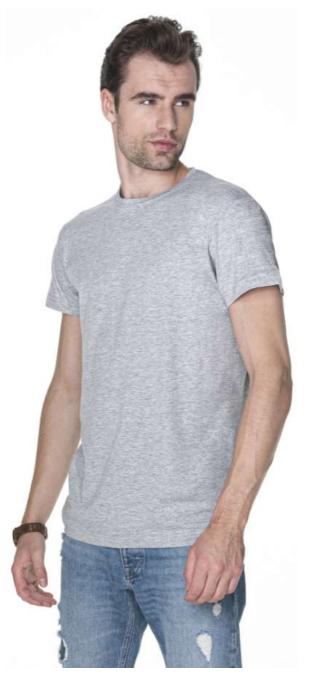

## **Description:**

men's short-sleeved t-shirt made of single jersey

fabric was enzyme washed, so it is even and has no irregularities

neckline finished with double-layer rib made of the shell

back of the neck and shoulders with strengthening and stabilizing tape, which positively affects the durability of the seams

sides without seams ensure greater user comfort and offer greater printing possibilities

double, thick seams with the highest quality threads tear-off label