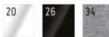

# 



### **Colours:**



### **Measurement chart:**

|        | XS  | S   | М   | L   | XL  | XL+ |
|--------|-----|-----|-----|-----|-----|-----|
| height | 158 | 164 | 168 | 172 | 176 | 176 |
| chest  | 84  | 88  | 92  | 96  | 100 | 106 |
| chest  | 84  |     | 92  |     | 100 | 106 |

\* Presented sizes regard the body, not the products.

# promo/stars

# 25503 T-SHIRT LADIES' EXTEND

Sizes: XS, S, M, L, XL, XL+

Weight: 170 g/m2

Composition: 100% semi-combed ring-spun cotton

Package: 50 pcs

Foil pack: 5 pcs

Washing instructions:



**Certificate:** 

Declaration of conformity LPP Printable

# Marking methods:

Screen printing Heat transfer Embroidery

# **Description:**

women's short-sleeved t-shirt made of single jersey loose fit with longer back

fabric was enzyme washed, so it is even and has no irre