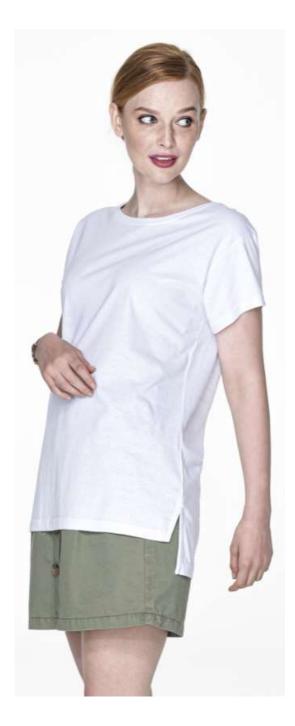

# 25503 T-SHIRT LADIES' EXTEND

Sizes: XS, S, M, L, XL, XL+

Weight: 170 g/m2

Composition: 100% semi-combed ring-spun cotton

Package: 50 pcs

Foil pack: 5 pcs

Washing instructions:

**Certificate:** 

# **Description:**

women's short-sleeved t-shirt made of single jersey loose fit with longer back

fabric was enzyme washed, so it is even and has no irregularities

fabric with silicone finishing, so it is soft and feels nice to the touch

neckline finished with double-layer elastane rib, ensuring longer durability

back of the neck and shoulders with strengthening and stabilizing tape, which positively affects the durability of the seams

side slit finished with strengthening tape on the inside side seams

double, thick seams with the highest quality threads t-shirt available in men's version 25500 extend

CRIMSON