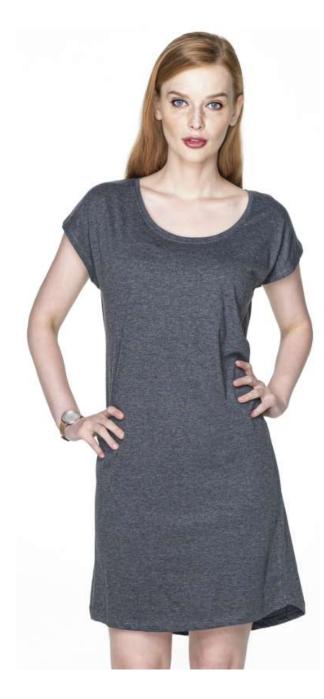

## 25000 T-SHIRT LONGER

Sizes: XS, S, M, L, XL, XL+ Weight: 170 g/m2 Composition: 100% ring-spun cotton colour 34: 90% ring-spun cotton, 10% viscose colour 48: 60% ring-spun cotton, 40% polyester Package: 50 pcs Foil pack: 1 pcs

### **Description:**

short-sleeved tunic dress made of single jersey loose fit with fitted waist batwing style sleeves fabric was enzyme washed, so it is even and has no irregularities fabric with silicone finishing, so it is soft and feels nice to the touch neckline finished with double-layer rib made of the shell fabric shoulders with strengthening and stabilizing tape, which positively affects the durability of the seams sides seams double, thick seams with the highest quality threads