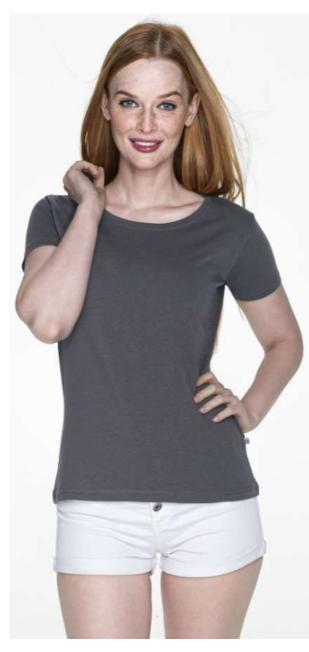

# 21653 T-SHIRT LADIES' SLIM LIGHT

Sizes: XS, S, M, L, XL, XL+

Weight: 180 g/m2

Composition: 95% semi-combed cotton, 5% elastane

Package: 50 pcs

Foil pack: 1 pcs

Washing instructions:

### **Description:**

women's short-sleeved t-shirt made of elastic single jersey slim fit fabric was enzyme washed, so it is even and has no irregularities fabric with silicone finishing, so it is soft and feels nice to the touch neckline finished with double-layer elastane rib, ensuring longer durability back of the neck and shoulders with strengthening and stabilizing tape, which positively affects the durability of the seams sides seams double, thick seams with the highest quality threads t-shirt available in men's version 21650 Slim Light