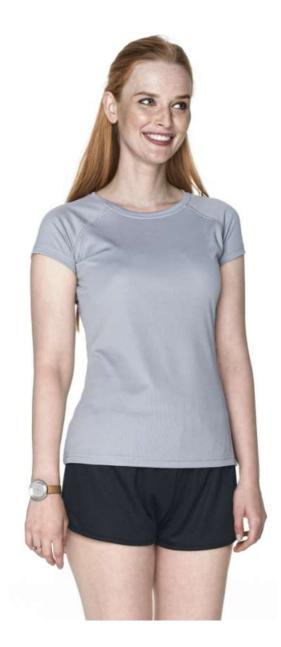

#### **Description:**

Women's sport t-shirt with raglan sleeves Fitted waist Slightly rounded and longer back Breathable, quick-drying fabric which absorbs moisture Neckline finished with double-layer rib made of the shell fabric Pack of the pack with contractive strengthening and

Back of the neck with contrastive strengthening and stabilizing tape, which positively affects the durability of the seams

Decorative interlock stitching

Sides seams

Double, thick seams with the highest quality threads T-shirt available in men's version 21551 Chill and in children's version 21559 Chill Kid Tear-off label