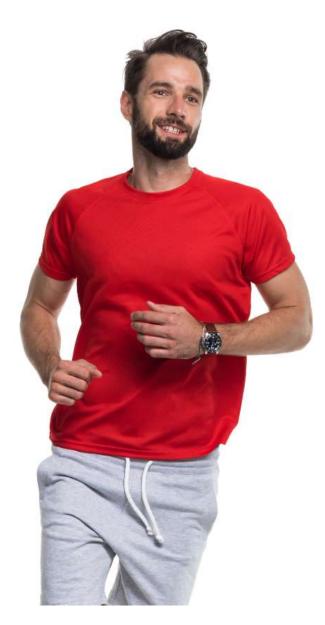

### **Description:**

Men's sport t-shirt with raglan sleeves

Slim fit

Slightly rounded and longer back

Breathable, quick-drying fabric which absorbs moisture Neckline finished with double-layer rib made of the shell

Back of the neck with contrastive strengthening and stabilizing tape, which positively affects the durability of the seams

Decorative interlock stitching

Sides seams

Double, thick seams with the highest quality threads T-shirt available in women's version 21554 Ladies' Chill and in children's version 21559 Chill Kid Tear-off label