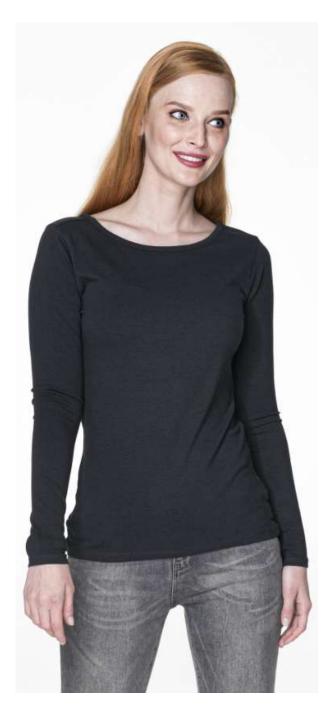

## 21433 T-SHIRT LADIES' VOYAGE PLUS

Sizes: XS, S, M, L, XL, XL+

**Weight**: 180 g/m2

Composition: 95% combed cotton, 5% elastane

Package: 50 pcs
Foil pack: 1 pcs

Washing instructions:

## **Description:**

women's long-sleeved t-shirt made of elastic single jersey

fitted waist

fabric was enzyme washed, so it is even and has no irregularities

fabric with silicone finishing, so it is soft and feels nice to the touch

neckline finished with trim

shoulders with strengthening and stabilizing tape, which positively affects the durability of the seams side seams

double, thick seams with the highest quality threads