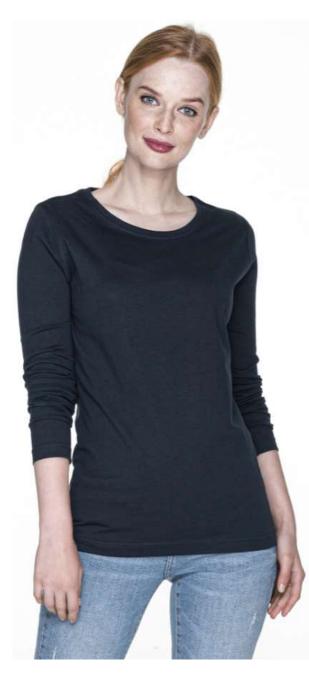

# 21403 T-SHIRT LADIES' VOYAGE

Sizes: XS, S, M, L, XL, XL+

Weight: 175 g/m2

**Composition:** 100% combed ring-spun cotton

colour 34: 90% combed cotton, 10% viscose

Package: 50 pcs

Foil pack: 1 pcs

Washing instructions:

## **Description:**

women's long-sleeved t-shirt made of single jersey fitted waist fabric was enzyme washed, so it is even and has no irregularities fabric with silicone finishing, so it is soft and feels nice to the touch neckline finished with double-layer elastane rib, ensuring longer durability contrastive strengthening tape on the back of the neck shoulders with strengthening and stabilizing tape, which positively affects the durability of the seams