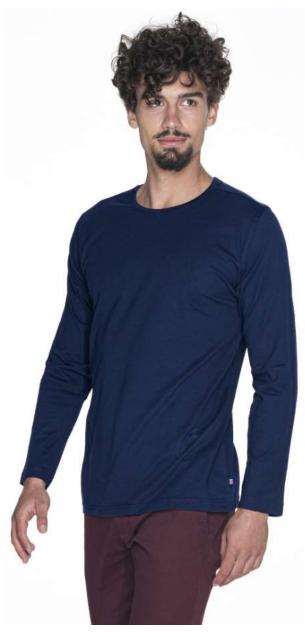

# 21400 T-SHIRT VOYAGE

Sizes: S, M, L, XL, XXL, XXXL

Weight: 175 g/m2

**Composition:** 100% combed ring-spun cotton

colour 34: 90% combed cotton, 10% viscose

Package: 50 pcs Foil pack: 1 pcs

**Washing instructions:** 

## **Description:**

men's long-sleeved t-shirt made of single jersey classic cut

fabric was enzyme washed, so it is even and has no irregularities

fabric with silicone finishing, so it is soft and feels nice to the touch

neckline finished with double-layer elastane rib, ensuring longer durability

contrastive strengthening tape on the back of the neck shoulders with strengthening and stabilizing tape, which positively affects the durability of the seams sides seams

double, thick seams with the highest quality threads t-shirt available in women's version 21403 Ladies' Voyage