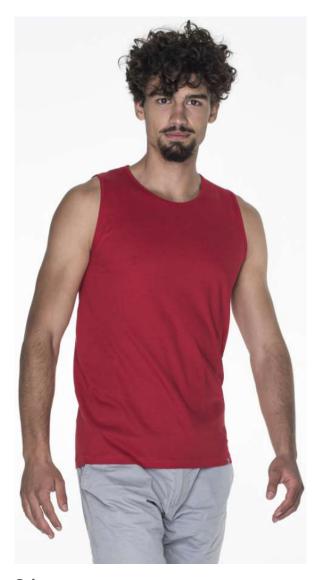

# 21340 T-SHIRT SHORT

Sizes: S, M, L, XL, XXL

Weight: 150 g/m2

Composition: 100% semi-combed ring-spun cotton

Package: 50 pcs Foil pack: 1 pcs

**Washing instructions:** 

## **Description:**

men's sleeveless t-shirt made of single jersey

fabric was enzyme washed, so it is even and has no irregularities

fabric with silicone finishing, so it is soft and feels nice to the touch

neckline and armholes finished with trim shoulders with strengthening and stabilizing tape, which positively affects the durability of the seams sides without seams ensure greater user comfort and offer greater printing possibilities

double, thick seams with the highest quality threads