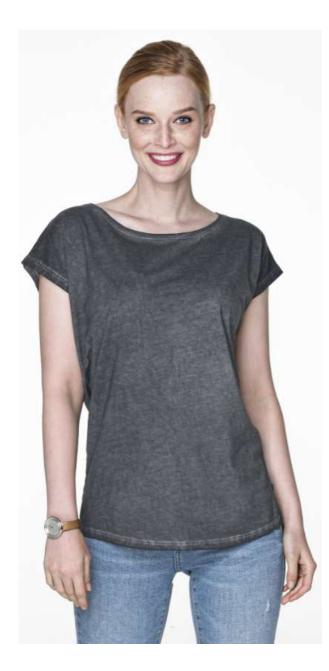

## 21323 T-SHIRT SMOKY LADY

**Sizes:** XS, S, M, L, XL, XL+ **Weight**: 180 g/m2

Composition: 100% semi-combed ring-spun cotton

Package: 50 pcs

Foil pack: 1 pcs

Washing instructions:

**Certificate:** 

Declaration of conformity LPP Printable

#### **Description:**

women's short-sleeved t-shirt made of single jersey, cool-dyed loose fit with fitted waist fabric was enzyme washed, so it is even and has no irregularities fabric with silicone finishing, so it is soft and feels nice to the touch neckline finished with double-layer elastane rib, ensuring longer durability back of the neck and shoulders with strengthening and stabilizing tape, which positively affects the durability of the seams side seams double, thick seams with the highest quality threads t-shirt available in men's version 21320 Smoky