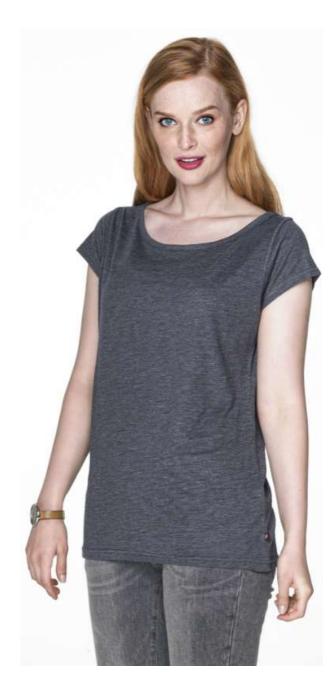

# 21233 T-SHIRT FANTASY

Sizes: XS, S, M, L, XL, XL+

Weight: 150 g/m2

Composition: 100% combed ring-spun cotton

colour 48: 70% combed ring-spun cotton, 30% polyester

Package: 50 pcs

Foil pack: 1 pcs

Washing instructions:

### **Description:**

women's short-sleeved t-shirt made of slub single jersey loose fit with fitted waist fabric was enzyme washed, so it is even and has no irregularities fabric with silicone finishing, so it is soft and feels nice to the touch neckline finished with trim decorative stitching shoulders with strengthening and stabilizing tape, which positively affects the durability of the seams sides seams double, thick seams with the highest quality threads