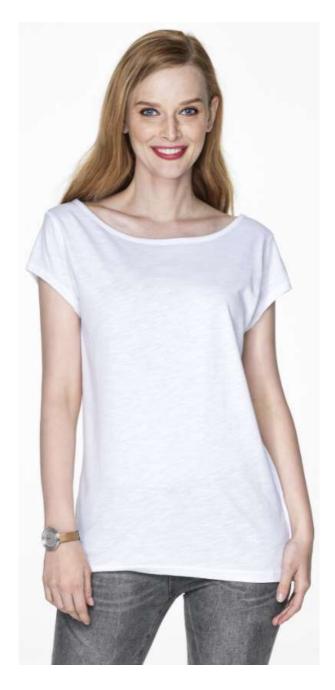

### **T-SHIRT FANTASY**

Sizes: XS, S, M, L, XL, XL+

**Weight**: 150 g/m2

Composition: 100% combed ring-spun cotton

colour 48: 70% combed ring-spun cotton, 30% polyester

Package: 50 pcs Foil pack: 1 pcs

**Washing instructions:** 

### **Description:**

women's short-sleeved t-shirt made of slub single jersey loose fit with fitted waist

fabric was enzyme washed, so it is even and has no irregularities

fabric with silicone finishing, so it is soft and feels nice to the touch

neckline finished with trim

decorative stitching

shoulders with strengthening and stabilizing tape, which positively affects the durability of the seams sides seams

double, thick seams with the highest quality threads