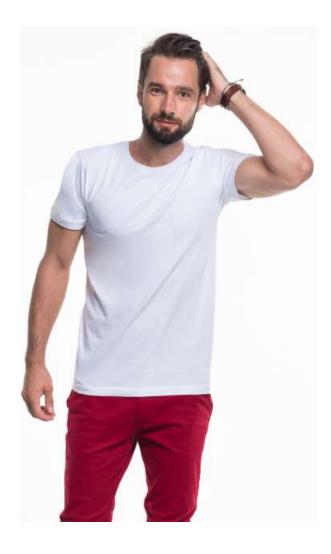

# 21174 T-SHIRT HEAVY SLIM

Sizes: S, M, L, XL, XXL

**Weight**: 170 g/m2

**Composition:** 100% semi-combed ring-spun cotton colour 34: 90% semi-combed cotton, 10% viscose

colour 82,83: 60% semi-combed cotton, 40% polyester

### **Description:**

men's short-sleeved t-shirt made of single jersey slim fit

fabric was enzyme washed, so it is even and has no irregularities

fabric with silicone finishing, so it is soft and feels nice to the touch